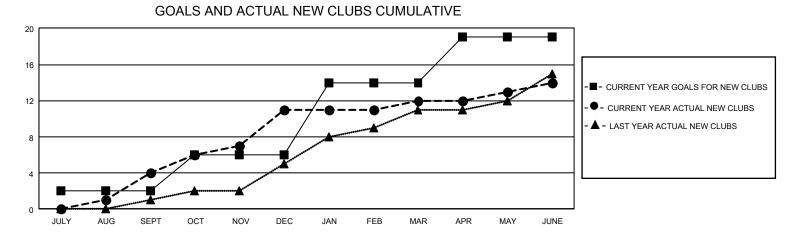

## GAT MONTHLY MEMBERSHIP PROGRESS REPORT

GMT Constitutional Area 4, Group C

REPORT DOES NOT INCLUDE CLUBS IN UNDISTRICTED AREAS.

| Clubs                 |               |           |               | Members               |                        |                         |                                                    |  |
|-----------------------|---------------|-----------|---------------|-----------------------|------------------------|-------------------------|----------------------------------------------------|--|
| RESULTS FOR 2020-2021 |               |           |               | RESULTS FOR 2020-2021 |                        |                         |                                                    |  |
| QUARTER               | NEW CLUB GOAL | NEW CLUBS | DROPPED CLUBS | QUARTER               | BER GROWTH NET<br>GOAL | MEMBER GROWTH<br>ACTUAL | DROPPED<br>MEMBERS ACTUAL<br>(including transfers) |  |
| JULY/AUG/SEPT         | 6             | 4         | 1             | JULY/AUG/SEPT         | 116                    | 158                     | 117                                                |  |
| OCT/NOV/DEC           | 12            | 7         | 0             | OCT/NOV/DEC           | 172                    | 336                     | 293                                                |  |
| JAN/FEB/MAR           | 24            | 1         | 15            | JAN/FEB/MAR           | 208                    | 98                      | 305                                                |  |
| APR/MAY/JUNE          | 15            | 2         | 13            | APR/MAY/JUNE          | 183                    | 224                     | 428                                                |  |