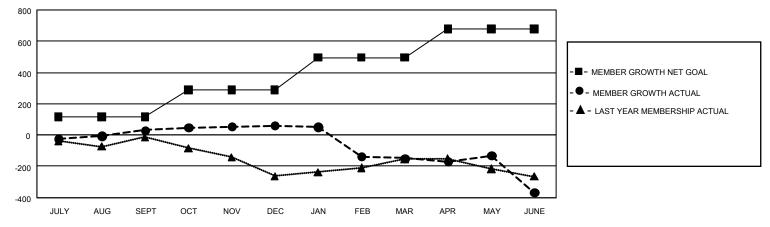

## GAT MONTHLY MEMBERSHIP PROGRESS REPORT

GMT Constitutional Area 4, Group C

REPORT DOES NOT INCLUDE CLUBS IN UNDISTRICTED AREAS.

| Clubs                 |               |           |               | Members               |                        |                         |                                                    |  |
|-----------------------|---------------|-----------|---------------|-----------------------|------------------------|-------------------------|----------------------------------------------------|--|
| RESULTS FOR 2020-2021 |               |           |               | RESULTS FOR 2020-2021 |                        |                         |                                                    |  |
| QUARTER               | NEW CLUB GOAL | NEW CLUBS | DROPPED CLUBS | QUARTER               | BER GROWTH NET<br>GOAL | MEMBER GROWTH<br>ACTUAL | DROPPED<br>MEMBERS ACTUAL<br>(including transfers) |  |
| JULY/AUG/SEPT         | 6             | 4         | 1             | JULY/AUG/SEPT         | 116                    | 158                     | 117                                                |  |
| OCT/NOV/DEC           | 12            | 7         | 0             | OCT/NOV/DEC           | 172                    | 336                     | 293                                                |  |
| JAN/FEB/MAR           | 24            | 1         | 15            | JAN/FEB/MAR           | 208                    | 98                      | 305                                                |  |
| APR/MAY/JUNE          | 15            | 2         | 13            | APR/MAY/JUNE          | 183                    | 224                     | 428                                                |  |